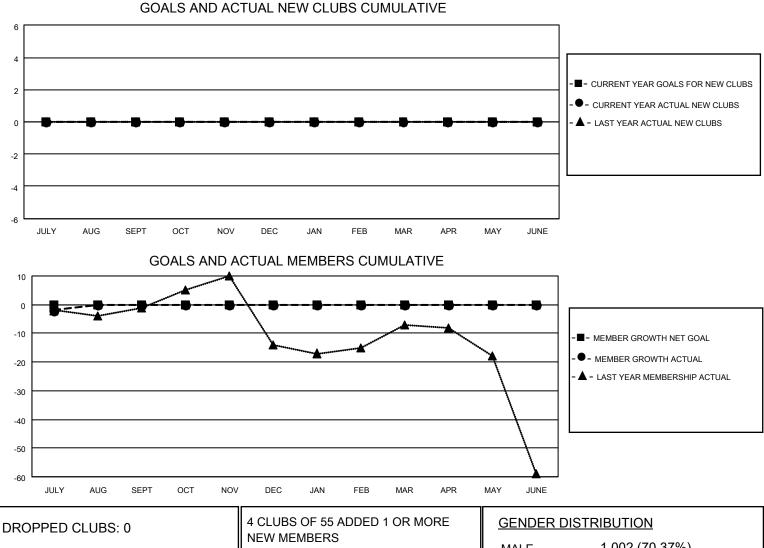

## LOCATION INDIANA

District 25 C

Results as of: 7/31/2020

| Clubs                 |               |           |               | Members               |                        |                         |                                                    |
|-----------------------|---------------|-----------|---------------|-----------------------|------------------------|-------------------------|----------------------------------------------------|
| RESULTS FOR 2020-2021 |               |           |               | RESULTS FOR 2020-2021 |                        |                         |                                                    |
| QUARTER               | NEW CLUB GOAL | NEW CLUBS | DROPPED CLUBS | QUARTER               | BER GROWTH NET<br>GOAL | MEMBER GROWTH<br>ACTUAL | DROPPED<br>MEMBERS ACTUAL<br>(including transfers) |
| JULY/AUG/SEPT         | 0             | 0         | 0             | JULY/AUG/SEPT         | 0                      | 10                      | 7                                                  |
| OCT/NOV/DEC           | 0             | 0         | 0             | OCT/NOV/DEC           | 0                      | 0                       | 0                                                  |
| JAN/FEB/MAR           | 0             | 0         | 0             | JAN/FEB/MAR           | 0                      | 0                       | 0                                                  |
| APR/MAY/JUNE          | 0             | 0         | 0             | APR/MAY/JUNE          | 0                      | 0                       | 0                                                  |

1,002 (70.37%) MALE FEMALE 422 (29.63%) **DROPPED MEMBERS** TOTAL FAMILY UNIT MEMBERS 320 DECEASED 1 CLICK HERE FOR CUMULATIVE 0 CLUB CANCELLED MEMBERSHIP DATA 165 FAMILY MEMBERS PAYING HALF 6 OTHER DUES 7 TOTAL